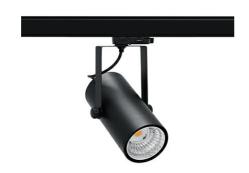

## SPOTLIGHT LIDER B MINI 927 21W 15° BLACK | ON/OFF

Article number: N007-K0002-RF927-H5-M15-ZE52\_550-S1-###

| LED                  | COB        |
|----------------------|------------|
| Light colour         | 2700 [K]   |
| CRI                  | 80         |
| Led chip flux        | 2444 [lm]  |
| Luminous flux        | 2199 [lm]  |
| System power         | 21 [W]     |
| Luminaire Efficiency | 105 [Im/W] |
| Beam angle           | 15°        |
| Controller           | ON/OFF     |
| MacAdam              | 3 SDCM     |

## Spotlight LED

Compact track mounted LED spotlight. Aluminium housing. Ceiling base installation possible. Available in white, black and grey. Any RAL palette colour available on enquiry. Reflector beams available: 15°, 23°, 38°, 45° and 60°. Maximum power is 27W.

## LUMINAIRE

Weight 0,85 [kg]

Protection rating IP , IK , class IP 20, IK 1,

Luminaire colour BLACK

Cover Plastic

Operating voltage 220-240V 50-60Hz

Note: All data are typical values. Tolerance of measurements +/-10% System features may change with product improvements due to technical advances.