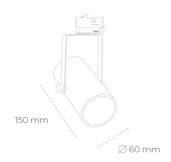

## Spotlight LED

Compact track mounted LED spotlight. Aluminium housing. Ceiling base installation possible. Available in white, black and grey. Any RAL palette colour available on enquiry. Reflector beams available: 15°, 23°, 38°, 45° and 60°. Maximum power is 27W.

## LUMINAIRE

Weight 0,85 [kg]

Protection rating IP , IK , class IP 20, IK 1,

Luminaire colour BLACK

Cover Plastic

Operating voltage 220-240V 50-60Hz

Note: All data are typical values. Tolerance of measurements +/-10% System features may change with product improvements due to technical advances.