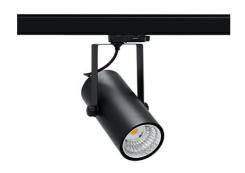

## SPOTLIGHT LIDER B MINI 850 25W 60° BLACK | ON/OFF

Article number: N007-K0002-RF850-H5-M60-ZE52\_650-S1-###

| LED                  | COB        |
|----------------------|------------|
| Light colour         | 5000 [K]   |
| CRI                  | 80         |
| Led chip flux        | 3764 [lm]  |
| Luminous flux        | 3387 [lm]  |
| System power         | 25 [W]     |
| Luminaire Efficiency | 135 [lm/W] |
| Beam angle           | 60°        |
| Controller           | ON/OFF     |
| MacAdam              | 3 SDCM     |

## Spotlight LED

Compact track mounted LED spotlight. Aluminium housing. Ceiling base installation possible. Available in white, black and grey. Any RAL palette colour available on enquiry. Reflector beams available: 15°, 23°, 38°, 45° and 60°. Maximum power is 27W.

## LUMINAIRE

Weight 0,85 [kg]

Protection rating IP , IK , class IP 20, IK 1,

Luminaire colour BLACK

Cover Plastic

Operating voltage 220-240V 50-60Hz

Note: All data are typical values. Tolerance of measurements +/-10% System features may change with product improvements due to technical advances.