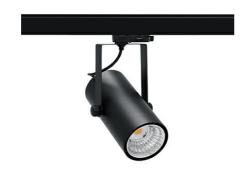

## SPOTLIGHT LIDER B MINI 850 23W 60° BLACK | ON/OFF

Article number: N007-K0002-RF850-H5-M60-ZE52\_600-S1-###

| LED                  | COB        |
|----------------------|------------|
| Light colour         | 5000 [K]   |
| CRI                  | 80         |
| Led chip flux        | 3475 [lm]  |
| Luminous flux        | 3127 [lm]  |
| System power         | 23 [W]     |
| Luminaire Efficiency | 136 [lm/W] |
| Beam angle           | 60°        |
| Controller           | ON/OFF     |
| MacAdam              | 3 SDCM     |

## Spotlight LED

Compact track mounted LED spotlight. Aluminium housing. Ceiling base installation possible. Available in white, black and grey. Any RAL palette colour available on enquiry. Reflector beams available: 15°, 23°, 38°, 45° and 60°. Maximum power is 27W.

## LUMINAIRE

Weight 0,85 [kg]

Protection rating IP , IK , class IP 20, IK 1,

Luminaire colour BLACK

Cover Plastic

Operating voltage 220-240V 50-60Hz

Note: All data are typical values. Tolerance of measurements +/-10% System features may change with product improvements due to technical advances.