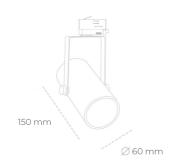

## Spotlight LED

Compact track mounted LED spotlight. Aluminium housing. Ceiling base installation possible. Available in white, black and grey. Any RAL palette colour available on enquiry. Reflector beams available: 15°, 23°, 38°, 45° and 60°. Maximum power is 27W.

## LUMINAIRE

Weight 0,85 [kg]

Protection rating IP , IK , class IP 20, IK 1,

Luminaire colour BLACK

Cover Plastic

Operating voltage 220-240V 50-60Hz

Note: All data are typical values. Tolerance of measurements +/-10% System features may change with product improvements due to technical advances.