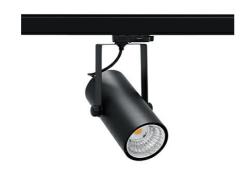

## SPOTLIGHT LIDER B MINI 850 19W 38° BLACK | ON/OFF

Article number: N007-K0002-RF850-H5-M38-ZE52\_500-S1-###

| LED                  | COB        |
|----------------------|------------|
| Light colour         | 5000 [K]   |
| CRI                  | 80         |
| Led chip flux        | 2895 [lm]  |
| Luminous flux        | 2605 [lm]  |
| System power         | 19 [W]     |
| Luminaire Efficiency | 137 [lm/W] |
| Beam angle           | 38°        |
| Controller           | ON/OFF     |
| MacAdam              | 3 SDCM     |

## Spotlight LED

Compact track mounted LED spotlight. Aluminium housing. Ceiling base installation possible. Available in white, black and grey. Any RAL palette colour available on enquiry. Reflector beams available: 15°, 23°, 38°, 45° and 60°. Maximum power is 27W.

## LUMINAIRE

Weight 0,85 [kg]

Protection rating IP , IK , class IP 20, IK 1,

Luminaire colour BLACK

Cover Plastic

Operating voltage 220-240V 50-60Hz

Note: All data are typical values. Tolerance of measurements +/-10% System features may change with product improvements due to technical advances.