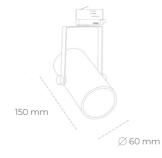

## SPOTLIGHT LIDER B MINI 840 10W 60° BLACK | ON/OFF

Article number: N007-K0002-RF840-H5-M60-ZE62\_250-S1-###

| LED                  | COB        | Spotlight LED                                                                |
|----------------------|------------|------------------------------------------------------------------------------|
| Light colour         | 4000 [K]   | Compact track m<br>installation possi<br>colour available<br>60°. Maximum po |
| CRI                  | 80         |                                                                              |
| Led chip flux        | 1419 [lm]  |                                                                              |
| Luminous flux        | 1277 [lm]  |                                                                              |
| System power         | 10 [W]     |                                                                              |
| Luminaire Efficiency | 128 [lm/W] |                                                                              |
| Beam angle           | 60°        |                                                                              |
| Controller           | ON/OFF     |                                                                              |
| MacAdam              | 3 SDCM     |                                                                              |
| LUMINAIRE            |            |                                                                              |
| Weight               | 0,85 [kg]  |                                                                              |

IP 20, IK 1,

220-240V 50-60Hz

BLACK

Plastic

mounted LED spotlight. Aluminium housing. Ceiling base sible. Available in white, black and grey. Any RAL palette on enquiry. Reflector beams available: 15°, 23°, 38°, 45° and power is 27W.