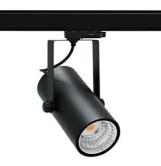

## SPOTLIGHT LIDER B MINI 840 10W 60° BLACK | ON/OFF

Article number: N007-K0002-RF840-H5-M60-ZE62\_250-S1-###

| LED                  | COB        | Spotlight LED                                                                |
|----------------------|------------|------------------------------------------------------------------------------|
| Light colour         | 4000 [K]   | Compact track m<br>installation possi<br>colour available<br>60°. Maximum po |
| CRI                  | 80         |                                                                              |
| Led chip flux        | 1419 [lm]  |                                                                              |
| Luminous flux        | 1277 [lm]  |                                                                              |
| System power         | 10 [W]     |                                                                              |
| Luminaire Efficiency | 128 [lm/W] |                                                                              |
| Beam angle           | 60°        |                                                                              |
| Controller           | ON/OFF     |                                                                              |
| MacAdam              | 3 SDCM     |                                                                              |
| LUMINAIRE            |            |                                                                              |
| Weight               | 0,85 [kg]  |                                                                              |

IP 20, IK 1,

220-240V 50-60Hz

BLACK

Plastic

mounted LED spotlight. Aluminium housing. Ceiling base sible. Available in white, black and grey. Any RAL palette on enquiry. Reflector beams available: 15°, 23°, 38°, 45° and power is 27W.