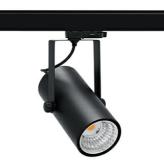

## SPOTLIGHT

## SPOTLIGHT LIDER B MINI 840 21W 60° BLACK | ON/OFF

Article number: N007-K0002-RF840-H5-M60-ZE52\_550-S1-###

| LED                  | COB        | Spotlight LED                                                        |
|----------------------|------------|----------------------------------------------------------------------|
| Light colour         | 4000 [K]   | Compact track<br>installation pos<br>colour availabl<br>60°. Maximum |
| CRI                  | 80         |                                                                      |
| Led chip flux        | 3122 [lm]  |                                                                      |
| Luminous flux        | 2809 [lm]  |                                                                      |
| System power         | 21 [W]     |                                                                      |
| Luminaire Efficiency | 134 [lm/W] |                                                                      |
| Beam angle           | 60°        |                                                                      |
| Controller           | ON/OFF     |                                                                      |
| MacAdam              | 3 SDCM     |                                                                      |
| LUMINAIRE            |            |                                                                      |
| Weight               | 0,85 [kg]  |                                                                      |
|                      |            |                                                                      |

## D

k mounted LED spotlight. Aluminium housing. Ceiling base ssible. Available in white, black and grey. Any RAL palette ble on enquiry. Reflector beams available: 15°, 23°, 38°, 45° and m power is 27W.