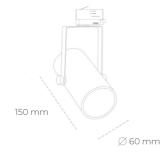

## SPOTLIGHT LIDER B MINI 840 21W 60° BLACK | ON/OFF

Article number: N007-K0002-RF840-H5-M60-ZE52\_550-S1-###

| LED                  | COB        | Spotlight LED                                                        |
|----------------------|------------|----------------------------------------------------------------------|
| Light colour         | 4000 [K]   | Compact track<br>installation pos<br>colour availabl<br>60°. Maximum |
| CRI                  | 80         |                                                                      |
| Led chip flux        | 3122 [lm]  |                                                                      |
| Luminous flux        | 2809 [lm]  |                                                                      |
| System power         | 21 [W]     |                                                                      |
| Luminaire Efficiency | 134 [lm/W] |                                                                      |
| Beam angle           | 60°        |                                                                      |
| Controller           | ON/OFF     |                                                                      |
| MacAdam              | 3 SDCM     |                                                                      |
| LUMINAIRE            |            |                                                                      |
| Weight               | 0,85 [kg]  |                                                                      |
|                      |            |                                                                      |

## D

k mounted LED spotlight. Aluminium housing. Ceiling base ssible. Available in white, black and grey. Any RAL palette ble on enquiry. Reflector beams available: 15°, 23°, 38°, 45° and m power is 27W.