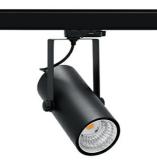

## SPOTLIGHT LIDER B MINI 835 25W 60° BLACK | ON/OFF

Article number: N007-K0002-RF835-H5-M60-ZE52\_650-S1-###

| LED                  | COB        | Spotlight LE                                                      |
|----------------------|------------|-------------------------------------------------------------------|
| Light colour         | 3500 [K]   | Compact trad<br>installation po<br>colour availal<br>60°. Maximur |
| CRI                  | 80         |                                                                   |
| Led chip flux        | 3618 [lm]  |                                                                   |
| Luminous flux        | 3256 [lm]  |                                                                   |
| System power         | 25 [W]     |                                                                   |
| Luminaire Efficiency | 130 [lm/W] |                                                                   |
| Beam angle           | 60°        |                                                                   |
| Controller           | ON/OFF     |                                                                   |
| MacAdam              | 3 SDCM     |                                                                   |
| LUMINAIRE            |            | _                                                                 |
| Weight               | 0,85 [kg]  |                                                                   |
|                      |            |                                                                   |

## .ED

ack mounted LED spotlight. Aluminium housing. Ceiling base possible. Available in white, black and grey. Any RAL palette able on enquiry. Reflector beams available: 15°, 23°, 38°, 45° and um power is 27W.