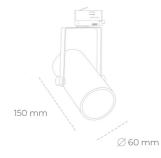

## SPOTLIGHT LIDER B MINI 835 25W 60° BLACK | ON/OFF

Article number: N007-K0002-RF835-H5-M60-ZE52\_650-S1-###

| LED                  | COB        | Spotlight LE                                                      |
|----------------------|------------|-------------------------------------------------------------------|
| Light colour         | 3500 [K]   | Compact trad<br>installation po<br>colour availal<br>60°. Maximur |
| CRI                  | 80         |                                                                   |
| Led chip flux        | 3618 [lm]  |                                                                   |
| Luminous flux        | 3256 [lm]  |                                                                   |
| System power         | 25 [W]     |                                                                   |
| Luminaire Efficiency | 130 [lm/W] |                                                                   |
| Beam angle           | 60°        |                                                                   |
| Controller           | ON/OFF     |                                                                   |
| MacAdam              | 3 SDCM     |                                                                   |
| LUMINAIRE            |            | _                                                                 |
| Weight               | 0,85 [kg]  |                                                                   |
|                      |            |                                                                   |

## .ED

ack mounted LED spotlight. Aluminium housing. Ceiling base possible. Available in white, black and grey. Any RAL palette able on enquiry. Reflector beams available: 15°, 23°, 38°, 45° and um power is 27W.