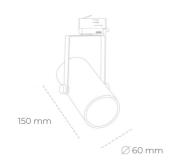

## LUMINAIRE

Weight 0,85 [kg]

Protection rating IP , IK , class IP 20, IK 1,

Luminaire colour BLACK

Cover Plastic

Operating voltage 220-240V 50-60Hz

Note: All data are typical values. Tolerance of measurements +/-10% System features may change with product improvements due to technical advances.