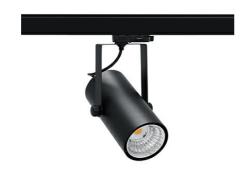

## Spotlight LED

Compact track mounted LED spotlight. Aluminium housing. Ceiling base installation possible. Available in white, black and grey. Any RAL palette colour available on enquiry. Reflector beams available: 15°, 23°, 38°, 45° and 60°. Maximum power is 27W.

## LUMINAIRE

Weight 0,85 [kg]

Protection rating IP , IK , class IP 20, IK 1,

Luminaire colour BLACK

Cover Plastic

Operating voltage 220-240V 50-60Hz

Note: All data are typical values. Tolerance of measurements +/-10% System features may change with product improvements due to technical advances.