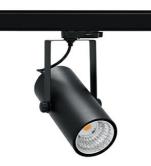

## SPOTLIGHT LIDER B MINI 830 19W 45° BLACK | ON/OFF

Article number: N007-K0002-RF830-H5-M45-ZE52\_500-S1-###

| LED                               | COB          | Spotligh                             |
|-----------------------------------|--------------|--------------------------------------|
| Light colour                      | 3000 [K]     | Compact                              |
| CRI                               | 80           | installatic<br>colour av<br>60°. Max |
| Led chip flux                     | 2722 [lm]    |                                      |
| Luminous flux                     | 2449 [lm]    |                                      |
| System power                      | 19 [W]       |                                      |
| Luminaire Efficiency              | 129 [lm/W]   |                                      |
| Beam angle                        | 45°          |                                      |
| Controller                        | ON/OFF       |                                      |
| MacAdam                           | 3 SDCM       |                                      |
| LUMINAIRE                         |              |                                      |
| Weight                            | 0,85 [kg]    |                                      |
| Protection rating IP , IK , class | IP 20, IK 1, | Note: A                              |

## Spotlight LED

Compact track mounted LED spotlight. Aluminium housing. Ceiling base nstallation possible. Available in white, black and grey. Any RAL palette colour available on enquiry. Reflector beams available: 15°, 23°, 38°, 45° and 50°. Maximum power is 27W.