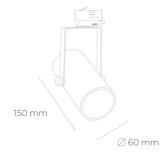

## SPOTLIGHT LIDER B MINI 830 19W 45° BLACK | ON/OFF

Article number: N007-K0002-RF830-H5-M45-ZE52\_500-S1-###

| LED                               | COB          | Spotligh                             |
|-----------------------------------|--------------|--------------------------------------|
| Light colour                      | 3000 [K]     | Compact                              |
| CRI                               | 80           | installatic<br>colour av<br>60°. Max |
| Led chip flux                     | 2722 [lm]    |                                      |
| Luminous flux                     | 2449 [lm]    |                                      |
| System power                      | 19 [W]       |                                      |
| Luminaire Efficiency              | 129 [lm/W]   |                                      |
| Beam angle                        | 45°          |                                      |
| Controller                        | ON/OFF       |                                      |
| MacAdam                           | 3 SDCM       |                                      |
| LUMINAIRE                         |              |                                      |
| Weight                            | 0,85 [kg]    |                                      |
| Protection rating IP , IK , class | IP 20, IK 1, | Note: A                              |

## Spotlight LED

Compact track mounted LED spotlight. Aluminium housing. Ceiling base nstallation possible. Available in white, black and grey. Any RAL palette colour available on enquiry. Reflector beams available: 15°, 23°, 38°, 45° and 50°. Maximum power is 27W.