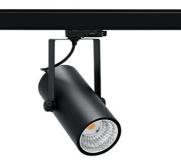

## SPOTLIGHT LIDER B MINI 830 25W 38° BLACK | ON/OFF

Article number: N007-K0002-RF830-H5-M38-ZE52\_650-S1-###

| LED                  | COB        | Spotlight LEI                                                      |
|----------------------|------------|--------------------------------------------------------------------|
| Light colour         | 3000 [K]   | Compact track<br>installation po<br>colour availab<br>60°. Maximum |
| CRI                  | 80         |                                                                    |
| Led chip flux        | 3538 [lm]  |                                                                    |
| Luminous flux        | 3184 [lm]  |                                                                    |
| System power         | 25 [W]     |                                                                    |
| Luminaire Efficiency | 127 [lm/W] |                                                                    |
| Beam angle           | 38°        |                                                                    |
| Controller           | ON/OFF     |                                                                    |
| MacAdam              | 3 SDCM     |                                                                    |
| LUMINAIRE            |            |                                                                    |
| Weight               | 0,85 [kg]  |                                                                    |

## ED

ck mounted LED spotlight. Aluminium housing. Ceiling base ossible. Available in white, black and grey. Any RAL palette ble on enquiry. Reflector beams available: 15°, 23°, 38°, 45° and m power is 27W.