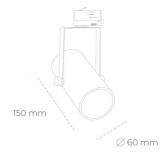

## SPOTLIGHT LIDER B MINI 830 25W 38° BLACK | ON/OFF

Article number: N007-K0002-RF830-H5-M38-ZE52\_650-S1-###

| LED                  | COB        | Spotlight LEI                                                      |
|----------------------|------------|--------------------------------------------------------------------|
| Light colour         | 3000 [K]   | Compact track<br>installation po<br>colour availab<br>60°. Maximum |
| CRI                  | 80         |                                                                    |
| Led chip flux        | 3538 [lm]  |                                                                    |
| Luminous flux        | 3184 [lm]  |                                                                    |
| System power         | 25 [W]     |                                                                    |
| Luminaire Efficiency | 127 [lm/W] |                                                                    |
| Beam angle           | 38°        |                                                                    |
| Controller           | ON/OFF     |                                                                    |
| MacAdam              | 3 SDCM     |                                                                    |
| LUMINAIRE            |            |                                                                    |
| Weight               | 0,85 [kg]  |                                                                    |

## ED

ck mounted LED spotlight. Aluminium housing. Ceiling base ossible. Available in white, black and grey. Any RAL palette ble on enquiry. Reflector beams available: 15°, 23°, 38°, 45° and m power is 27W.