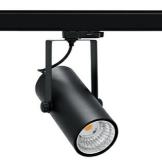

## LED

track mounted LED spotlight. Aluminium housing. Ceiling base n possible. Available in white, black and grey. Any RAL palette ailable on enquiry. Reflector beams available: 15°, 23°, 38°, 45° and mum power is 27W.