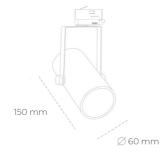

## SPOTLIGHT LIDER B MINI 830 27W 23° BLACK | ON/OFF

Article number: N007-K0002-RF830-H5-M23-ZE52\_700-S1-###

| LED                  | COB        | Spotlight                                               |
|----------------------|------------|---------------------------------------------------------|
| Light colour         | 3000 [K]   | Compact ti<br>installation<br>colour avai<br>60°. Maxim |
| CRI                  | 80         |                                                         |
| Led chip flux        | 3811 [lm]  |                                                         |
| Luminous flux        | 3429 [lm]  |                                                         |
| System power         | 27 [W]     |                                                         |
| Luminaire Efficiency | 127 [lm/W] |                                                         |
| Beam angle           | 23°        |                                                         |
| Controller           | ON/OFF     |                                                         |
| MacAdam              | 3 SDCM     |                                                         |
| LUMINAIRE            |            | _                                                       |
| Weight               | 0,85 [kg]  |                                                         |
|                      |            |                                                         |

## LED

track mounted LED spotlight. Aluminium housing. Ceiling base n possible. Available in white, black and grey. Any RAL palette ailable on enquiry. Reflector beams available: 15°, 23°, 38°, 45° and mum power is 27W.