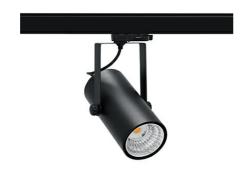

## SPOTLIGHT LIDER B MINI 827 21W 60° BLACK | ON/OFF

Article number: N007-K0002-RF827-H5-M60-ZE52\_550-S1-###

| LED                  | COB        |
|----------------------|------------|
| Light colour         | 2700 [K]   |
| CRI                  | 80         |
| Led chip flux        | 2963 [lm]  |
| Luminous flux        | 2666 [lm]  |
| System power         | 21 [W]     |
| Luminaire Efficiency | 127 [lm/W] |
| Beam angle           | 60°        |
| Controller           | ON/OFF     |
| MacAdam              | 3 SDCM     |

## Spotlight LED

Compact track mounted LED spotlight. Aluminium housing. Ceiling base installation possible. Available in white, black and grey. Any RAL palette colour available on enquiry. Reflector beams available: 15°, 23°, 38°, 45° and 60°. Maximum power is 27W.