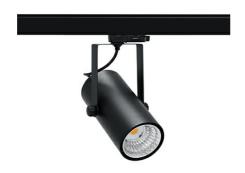

## SPOTLIGHT LIDER B MINI 827 19W 60° BLACK | ON/OFF

Article number: N007-K0002-RF827-H5-M60-ZE52\_500-S1-###

| LED                  | COB        |
|----------------------|------------|
| Light colour         | 2700 [K]   |
| CRI                  | 80         |
| Led chip flux        | 2694 [lm]  |
| Luminous flux        | 2424 [lm]  |
| System power         | 19 [W]     |
| Luminaire Efficiency | 128 [lm/W] |
| Beam angle           | 60°        |
| Controller           | ON/OFF     |
| MacAdam              | 3 SDCM     |

## Spotlight LED

Compact track mounted LED spotlight. Aluminium housing. Ceiling base installation possible. Available in white, black and grey. Any RAL palette colour available on enquiry. Reflector beams available: 15°, 23°, 38°, 45° and 60°. Maximum power is 27W.

## LUMINAIRE

Weight 0,85 [kg]

Protection rating IP , IK , class IP 20, IK 1,

Luminaire colour BLACK

Cover Plastic

Operating voltage 220-240V 50-60Hz

Note: All data are typical values. Tolerance of measurements +/-10% System features may change with product improvements due to technical advances.