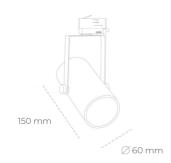

## Spotlight LED

Compact track mounted LED spotlight. Aluminium housing. Ceiling base installation possible. Available in white, black and grey. Any RAL palette colour available on enquiry. Reflector beams available: 15°, 23°, 38°, 45° and 60°. Maximum power is 27W.

## LUMINAIRE

Weight 0,85 [kg]

Protection rating IP , IK , class IP 20, IK 1,

Luminaire colour BLACK

Cover Plastic

Operating voltage 220-240V 50-60Hz

Note: All data are typical values. Tolerance of measurements +/-10% System features may change with product improvements due to technical advances.