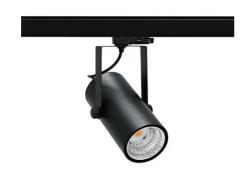

## SPOTLIGHT LIDER B MINI 827 23W 38° BLACK | ON/OFF

Article number: N007-K0002-RF827-H5-M38-ZE52\_600-S1-###

| LED                  | COB        |
|----------------------|------------|
| Light colour         | 2700 [K]   |
| CRI                  | 80         |
| Led chip flux        | 3233 [lm]  |
| Luminous flux        | 2909 [lm]  |
| System power         | 23 [W]     |
| Luminaire Efficiency | 126 [lm/W] |
| Beam angle           | 38°        |
| Controller           | ON/OFF     |
| MacAdam              | 3 SDCM     |

## Spotlight LED

Compact track mounted LED spotlight. Aluminium housing. Ceiling base installation possible. Available in white, black and grey. Any RAL palette colour available on enquiry. Reflector beams available: 15°, 23°, 38°, 45° and 60°. Maximum power is 27W.

## LUMINAIRE

Weight 0,85 [kg]

Protection rating IP , IK , class IP 20, IK 1,

Luminaire colour BLACK

Cover Plastic

Operating voltage 220-240V 50-60Hz

Note: All data are typical values. Tolerance of measurements +/-10% System features may change with product improvements due to technical advances.