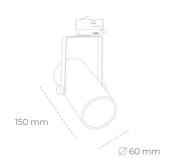

## Spotlight LED

Compact track mounted LED spotlight. Aluminium housing. Ceiling base installation possible. Available in white, black and grey. Any RAL palette colour available on enquiry. Reflector beams available: 15°, 23°, 38°, 45° and 60°. Maximum power is 27W.

## LUMINAIRE

Weight 0,85 [kg]

Protection rating IP , IK , class IP 20, IK 1,

Luminaire colour BLACK

Cover Plastic

Operating voltage 220-240V 50-60Hz

Note: All data are typical values. Tolerance of measurements +/-10% System features may change with product improvements due to technical advances.