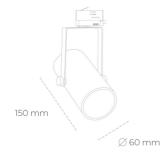

## SPOTLIGHT LIDER B MINI 827 21W 38° BLACK | ON/OFF

Article number: N007-K0002-RF827-H5-M38-ZE52\_550-S1-###

| LED                  | COB        | Spotlight LED                                                           |
|----------------------|------------|-------------------------------------------------------------------------|
| Light colour         | 2700 [K]   | Compact track<br>installation pos<br>colour available<br>60°. Maximum j |
| CRI                  | 80         |                                                                         |
| Led chip flux        | 2963 [lm]  |                                                                         |
| Luminous flux        | 2666 [lm]  |                                                                         |
| System power         | 21 [W]     |                                                                         |
| Luminaire Efficiency | 127 [lm/W] |                                                                         |
| Beam angle           | 38°        |                                                                         |
| Controller           | ON/OFF     |                                                                         |
| MacAdam              | 3 SDCM     |                                                                         |
| LUMINAIRE            |            |                                                                         |
| Weight               | 0,85 [kg]  |                                                                         |

## D

mounted LED spotlight. Aluminium housing. Ceiling base ssible. Available in white, black and grey. Any RAL palette ble on enquiry. Reflector beams available: 15°, 23°, 38°, 45° and power is 27W.

Note: All data are typical values. Tolerance of measurements +/-10% System features may change with product improvements due to technical advances.