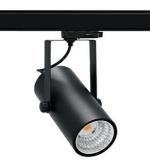

## SPOTLIGHT

## SPOTLIGHT LIDER B MINI 827 21W 38° BLACK | ON/OFF

Article number: N007-K0002-RF827-H5-M38-ZE52\_550-S1-###

| LED                  | COB        | Spotlight LED                                                           |
|----------------------|------------|-------------------------------------------------------------------------|
| Light colour         | 2700 [K]   | Compact track<br>installation pos<br>colour available<br>60°. Maximum j |
| CRI                  | 80         |                                                                         |
| Led chip flux        | 2963 [lm]  |                                                                         |
| Luminous flux        | 2666 [lm]  |                                                                         |
| System power         | 21 [W]     |                                                                         |
| Luminaire Efficiency | 127 [lm/W] |                                                                         |
| Beam angle           | 38°        |                                                                         |
| Controller           | ON/OFF     |                                                                         |
| MacAdam              | 3 SDCM     |                                                                         |
| LUMINAIRE            |            |                                                                         |
| Weight               | 0,85 [kg]  |                                                                         |

## D

mounted LED spotlight. Aluminium housing. Ceiling base ssible. Available in white, black and grey. Any RAL palette ble on enquiry. Reflector beams available: 15°, 23°, 38°, 45° and power is 27W.

Note: All data are typical values. Tolerance of measurements +/-10% System features may change with product improvements due to technical advances.