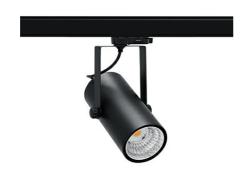

## SPOTLIGHT LIDER B MINI 827 27W 23° BLACK | ON/OFF

Article number: N007-K0002-RF827-H5-M23-ZE52\_700-S1-###

| LED                  | COB        |
|----------------------|------------|
| Light colour         | 2700 [K]   |
| CRI                  | 80         |
| Led chip flux        | 3772 [lm]  |
| Luminous flux        | 3394 [lm]  |
| System power         | 27 [W]     |
| Luminaire Efficiency | 126 [lm/W] |
| Beam angle           | 23°        |
| Controller           | ON/OFF     |
| MacAdam              | 3 SDCM     |

## Spotlight LED

Compact track mounted LED spotlight. Aluminium housing. Ceiling base installation possible. Available in white, black and grey. Any RAL palette colour available on enquiry. Reflector beams available: 15°, 23°, 38°, 45° and 60°. Maximum power is 27W.