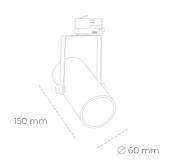

## Spotlight LED

Compact track mounted LED spotlight. Aluminium housing. Ceiling base installation possible. Available in white, black and grey. Any RAL palette colour available on enquiry. Reflector beams available: 15°, 23°, 38°, 45° and 60°. Maximum power is 27W.

## LUMINAIRE

Weight 0,85 [kg]

Protection rating IP , IK , class IP 20, IK 1,

Luminaire colour BLACK

Cover Plastic

Operating voltage 220-240V 50-60Hz

Note: All data are typical values. Tolerance of measurements +/-10% System features may change with product improvements due to technical advances.