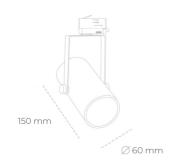

## Spotlight LED

Compact track mounted LED spotlight. Aluminium housing. Ceiling base installation possible. Available in white, black and grey. Any RAL palette colour available on enquiry. Reflector beams available: 15°, 23°, 38°, 45° and 60°. Maximum power is 27W.

## LUMINAIRE

Weight 0,85 [kg]

Protection rating IP , IK , class IP 20, IK 1,

Luminaire colour BLACK

Cover Plastic

Operating voltage 220-240V 50-60Hz

Note: All data are typical values. Tolerance of measurements +/-10% System features may change with product improvements due to technical advances.