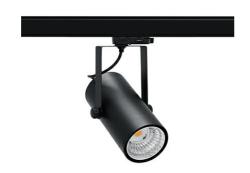

## Spotlight LED

Compact track mounted LED spotlight. Aluminium housing. Ceiling base installation possible. Available in white, black and grey. Any RAL palette colour available on enquiry. Reflector beams available: 15°, 23°, 38°, 45° and 60°. Maximum power is 27W.

## LUMINAIRE

Weight 0,85 [kg]

Protection rating IP , IK , class IP 20, IK 1,

Luminaire colour BLACK

Cover Plastic

Operating voltage 220-240V 50-60Hz

Note: All data are typical values. Tolerance of measurements +/-10% System features may change with product improvements due to technical advances.