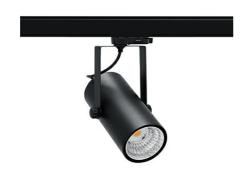

## SPOTLIGHT LIDER B MINI 827 19W 23° BLACK | ON/OFF

Article number: N007-K0002-RF827-H5-M23-ZE52\_500-S1-###

| LED                  | COB        |
|----------------------|------------|
| Light colour         | 2700 [K]   |
| CRI                  | 80         |
| Led chip flux        | 2694 [lm]  |
| Luminous flux        | 2424 [lm]  |
| System power         | 19 [W]     |
| Luminaire Efficiency | 128 [lm/W] |
| Beam angle           | 23°        |
| Controller           | ON/OFF     |
| MacAdam              | 3 SDCM     |

## Spotlight LED

Compact track mounted LED spotlight. Aluminium housing. Ceiling base installation possible. Available in white, black and grey. Any RAL palette colour available on enquiry. Reflector beams available: 15°, 23°, 38°, 45° and 60°. Maximum power is 27W.