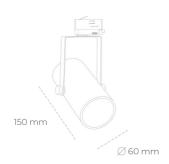

## Spotlight LED

Compact track mounted LED spotlight. Aluminium housing. Ceiling base installation possible. Available in white, black and grey. Any RAL palette colour available on enquiry. Reflector beams available: 15°, 23°, 38°, 45° and 60°. Maximum power is 27W.

## LUMINAIRE

Weight 0,85 [kg]

Protection rating IP , IK , class IP 20, IK 1,

Luminaire colour BLACK

Cover Plastic

Operating voltage 220-240V 50-60Hz

Note: All data are typical values. Tolerance of measurements +/-10% System features may change with product improvements due to technical advances.