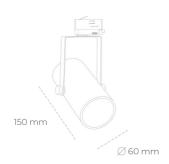

## Spotlight LED

Compact track mounted LED spotlight. Aluminium housing. Ceiling base installation possible. Available in white, black and grey. Any RAL palette colour available on enquiry. Reflector beams available: 15°, 23°, 38°, 45° and 60°. Maximum power is 27W.

## LUMINAIRE

 Weight
 0,85 [kg]

 Protection rating IP , IK , class
 IP 20, IK 1,

 Luminaire colour
 BLACK

 Cover
 Plastic

 Operating voltage
 220-240V 50-60Hz

Note: All data are typical values. Tolerance of measurements +/-10% System features may change with product improvements due to technical advances.