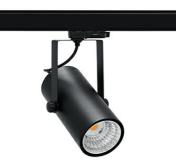

## SPOTLIGHT LIDER B MINI 930 25W 60° BLACK CRI97 ON/OFF

Article number: N007-K0002-HI930-H5-M60-ZE52\_650-S1-###

| LED                  | COB            | Spotlight LED                                                         |
|----------------------|----------------|-----------------------------------------------------------------------|
| Light colour         | 3000 [K] CRI97 | Compact track<br>installation pos<br>colour available<br>60°. Maximum |
| CRI                  | 90             |                                                                       |
| Led chip flux        | 2797 [lm]      |                                                                       |
| Luminous flux        | 2517 [lm]      |                                                                       |
| System power         | 25 [W]         |                                                                       |
| Luminaire Efficiency | 101 [lm/W]     |                                                                       |
| Beam angle           | 60°            |                                                                       |
| Controller           | ON/OFF         |                                                                       |
| MacAdam              | 3 SDCM         |                                                                       |
| LUMINAIRE            |                |                                                                       |
| Weight               | 0,85 [kg]      |                                                                       |

## D

k mounted LED spotlight. Aluminium housing. Ceiling base ssible. Available in white, black and grey. Any RAL palette ble on enquiry. Reflector beams available: 15°, 23°, 38°, 45° and power is 27W.