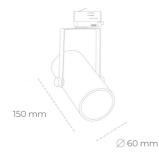

## SPOTLIGHT LIDER B MINI 930 25W 60° BLACK CRI97 ON/OFF

Article number: N007-K0002-HI930-H5-M60-ZE52\_650-S1-###

| LED                  | COB            | Spotlight LED                                                         |
|----------------------|----------------|-----------------------------------------------------------------------|
| Light colour         | 3000 [K] CRI97 | Compact track<br>installation pos<br>colour available<br>60°. Maximum |
| CRI                  | 90             |                                                                       |
| Led chip flux        | 2797 [lm]      |                                                                       |
| Luminous flux        | 2517 [lm]      |                                                                       |
| System power         | 25 [W]         |                                                                       |
| Luminaire Efficiency | 101 [lm/W]     |                                                                       |
| Beam angle           | 60°            |                                                                       |
| Controller           | ON/OFF         |                                                                       |
| MacAdam              | 3 SDCM         |                                                                       |
| LUMINAIRE            |                |                                                                       |
| Weight               | 0,85 [kg]      |                                                                       |

## D

k mounted LED spotlight. Aluminium housing. Ceiling base ssible. Available in white, black and grey. Any RAL palette ble on enquiry. Reflector beams available: 15°, 23°, 38°, 45° and power is 27W.