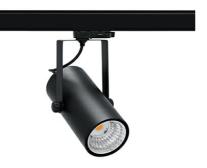

## SPOTLIGHT LIDER B MINI 930 25W 23° BLACK CRI97 ON/OFF

Article number: N007-K0002-HI930-H5-M23-ZE52\_650-S1-###

0,85 [kg]

BLACK

Plastic

IP 20, IK 1,

220-240V 50-60Hz

| LED                  | СОВ            | Spotlight                                               |
|----------------------|----------------|---------------------------------------------------------|
| Light colour         | 3000 [K] CRI97 | Compact tr<br>installation<br>colour avai<br>60°. Maxim |
| CRI                  | 90             |                                                         |
| Led chip flux        | 2797 [lm]      |                                                         |
| Luminous flux        | 2517 [lm]      |                                                         |
| System power         | 25 [W]         |                                                         |
| Luminaire Efficiency | 101 [lm/W]     |                                                         |
| Beam angle           | 23°            |                                                         |
| Controller           | ON/OFF         |                                                         |
| MacAdam              | 3 SDCM         |                                                         |

## otlight LED 0

track mounted LED spotlight. Aluminium housing. Ceiling base n possible. Available in white, black and grey. Any RAL palette ailable on enquiry. Reflector beams available: 15°, 23°, 38°, 45° and mum power is 27W.