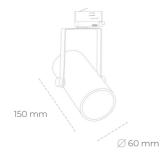

## SPOTLIGHT LIDER B MINI 930 25W 23° BLACK CRI97 ON/OFF

Article number: N007-K0002-HI930-H5-M23-ZE52\_650-S1-###

0,85 [kg]

BLACK

Plastic

IP 20, IK 1,

220-240V 50-60Hz

| LED                  | СОВ            | Spotlight                                               |
|----------------------|----------------|---------------------------------------------------------|
| Light colour         | 3000 [K] CRI97 | Compact tr<br>installation<br>colour avai<br>60°. Maxim |
| CRI                  | 90             |                                                         |
| Led chip flux        | 2797 [lm]      |                                                         |
| Luminous flux        | 2517 [lm]      |                                                         |
| System power         | 25 [W]         |                                                         |
| Luminaire Efficiency | 101 [lm/W]     |                                                         |
| Beam angle           | 23°            |                                                         |
| Controller           | ON/OFF         |                                                         |
| MacAdam              | 3 SDCM         |                                                         |

## otlight LED 0

track mounted LED spotlight. Aluminium housing. Ceiling base n possible. Available in white, black and grey. Any RAL palette ailable on enquiry. Reflector beams available: 15°, 23°, 38°, 45° and mum power is 27W.