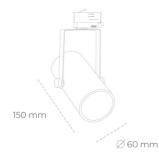

## Spotlight LED

Compact track mounted LED spotlight. Aluminium housing. Ceiling base installation possible. Available in white, black and grey. Any RAL palette colour available on enquiry. Reflector beams available: 15°, 23°, 38°, 45° and 60°. Maximum power is 27W.

## LUMINAIRE

| Weight                            | 0,85 [kg]        |
|-----------------------------------|------------------|
| Protection rating IP , IK , class | IP 20, IK 1,     |
| Luminaire colour                  | BLACK            |
| Cover                             | Plastic          |
| Operating voltage                 | 220-240V 50-60Hz |