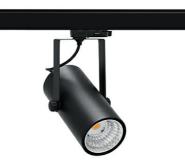

## Spotlight LED

Compact track mounted LED spotlight. Aluminium housing. Ceiling base installation possible. Available in white, black and grey. Any RAL palette colour available on enquiry. Reflector beams available: 15°, 23°, 38°, 45° and 60°. Maximum power is 27W.

## LUMINAIRE

| Weight                            | 0,85 [kg]        |
|-----------------------------------|------------------|
| Protection rating IP , IK , class | IP 20, IK 1,     |
| Luminaire colour                  | BLACK            |
| Cover                             | Plastic          |
| Operating voltage                 | 220-240V 50-60Hz |