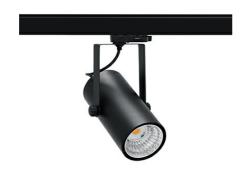

## SPOTLIGHT LIDER B MINI 942 14W 60° BLACK MEAT WHITE ON/OFF

Article number: N007-K0002-CC942-H5-M60-ZE52\_350-S1-###

COB 4200 [K] MEAT WHITE Light colour CRI 90 Led chip flux 1412 [lm] Luminous flux 1270 [lm] System power 14 [W] Luminaire Efficiency 91 [lm/W] Beam angle 60° Controller ON/OFF MacAdam 3 SDCM

## Spotlight LED

Compact track mounted LED spotlight. Aluminium housing. Ceiling base installation possible. Available in white, black and grey. Any RAL palette colour available on enquiry. Reflector beams available: 15°, 23°, 38°, 45° and 60°. Maximum power is 27W.

## LUMINAIRE

Weight 0,85 [kg]

Protection rating IP , IK , class IP 20, IK 1,

Luminaire colour BLACK

Cover Plastic

Operating voltage 220-240V 50-60Hz

Note: All data are typical values. Tolerance of measurements +/-10% System features may change with product improvements due to technical advances.