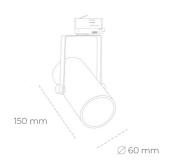

## Spotlight LED

Compact track mounted LED spotlight. Aluminium housing. Ceiling base installation possible. Available in white, black and grey. Any RAL palette colour available on enquiry. Reflector beams available: 15°, 23°, 38°, 45° and 60°. Maximum power is 27W.

## LUMINAIRE

Controller

MacAdam

Weight 0,85 [kg]
Protection rating IP , IK , class IP 20, IK 1,
Luminaire colour BLACK
Cover Plastic
Operating voltage 220-240V 50-60Hz

Note: All data are typical values. Tolerance of measurements +/-10% System features may change with product improvements due to technical advances.