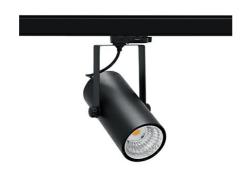

## Spotlight LED

Compact track mounted LED spotlight. Aluminium housing. Ceiling base installation possible. Available in white, black and grey. Any RAL palette colour available on enquiry. Reflector beams available: 15°, 23°, 38°, 45° and 60°. Maximum power is 27W.

## LUMINAIRE

Controller

MacAdam

Weight 0,85 [kg]
Protection rating IP , IK , class IP 20, IK 1,
Luminaire colour BLACK
Cover Plastic
Operating voltage 220-240V 50-60Hz

Note: All data are typical values. Tolerance of measurements +/-10% System features may change with product improvements due to technical advances.