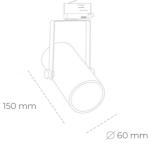

## Spotlight LED

Compact track mounted LED spotlight. Aluminium housing. Ceiling base installation possible. Available in white, black and grey. Any RAL palette colour available on enquiry. Reflector beams available: 15°, 23°, 38°, 45° and 60°. Maximum power is 27W.

## LUMINAIRE

| Weight                            | 0,85 [kg]        |
|-----------------------------------|------------------|
| Protection rating IP , IK , class | IP 20, IK 1,     |
| Luminaire colour                  | BLACK            |
| Cover                             | Plastic          |
| Operating voltage                 | 220-240V 50-60Hz |