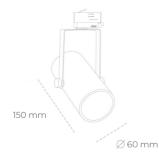

### Spotlight LED

Compact track mounted LED spotlight. Aluminium housing. Ceiling base installation possible. Available in white, black and grey. Any RAL palette colour available on enquiry. Reflector beams available: 15°, 23°, 38°, 45° and 60°. Maximum power is 27W.

# LUMINAIRE

| Weight                            | 0,85 [kg]        |
|-----------------------------------|------------------|
| Protection rating IP , IK , class | IP 20, IK 1,     |
| Luminaire colour                  | BLACK            |
| Cover                             | Plastic          |
| Operating voltage                 | 220-240V 50-60Hz |