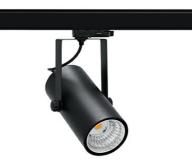

# SPOTLIGHT LIDER B MINI 942 14W 23° BLACK MEAT WHITE ON/OFF

Article number: N007-K0002-CC942-H5-M23-ZE52\_350-S1-###

| LED                           | СОВ                    |
|-------------------------------|------------------------|
| Light colour                  | 4200 [K] MEAT<br>WHITE |
| CRI                           | 90                     |
| Led chip flux                 | 1412 [lm]              |
| Luminous flux<br>System power | 1270 [lm]              |
| Luminaire Efficiency          | 14 [W]<br>91 [lm/W]    |
| Beam angle                    | 23°                    |
| Controller                    | ON/OFF                 |
| MacAdam                       | 3 SDCM                 |
|                               | 3 3DCIVI               |
|                               |                        |

### Spotlight LED

Compact track mounted LED spotlight. Aluminium housing. Ceiling base installation possible. Available in white, black and grey. Any RAL palette colour available on enquiry. Reflector beams available: 15°, 23°, 38°, 45° and 60°. Maximum power is 27W.

# LUMINAIRE

| Weight                            | 0,85 [kg]        |
|-----------------------------------|------------------|
| Protection rating IP , IK , class | IP 20, IK 1,     |
| Luminaire colour                  | BLACK            |
| Cover                             | Plastic          |
| Operating voltage                 | 220-240V 50-60Hz |