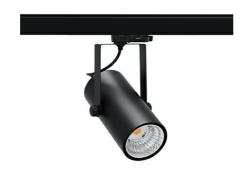

## SPOTLIGHT LIDER B MINI 942 10W 15° BLACK MEAT WHITE ON/OFF

Article number: N007-K0002-CC942-H5-M15-ZE62\_250-S1-###

3 SDCM

COB 4200 [K] MEAT WHITE Light colour CRI 90 Led chip flux 1023 [lm] Luminous flux 920 [lm] System power 10 [W] Luminaire Efficiency 92 [Im/W] Beam angle 15° Controller ON/OFF MacAdam

## Spotlight LED

Compact track mounted LED spotlight. Aluminium housing. Ceiling base installation possible. Available in white, black and grey. Any RAL palette colour available on enquiry. Reflector beams available: 15°, 23°, 38°, 45° and 60°. Maximum power is 27W.

## LUMINAIRE

Weight 0,85 [kg]

Protection rating IP , IK , class IP 20, IK 1,

Luminaire colour BLACK

Cover Plastic

Operating voltage 220-240V 50-60Hz

Note: All data are typical values. Tolerance of measurements +/-10% System features may change with product improvements due to technical advances.