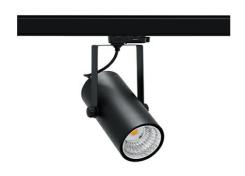

## Spotlight LED

Compact track mounted LED spotlight. Aluminium housing. Ceiling base installation possible. Available in white, black and grey. Any RAL palette colour available on enquiry. Reflector beams available: 15°, 23°, 38°, 45° and 60°. Maximum power is 27W.

## **LUMINAIRE**

Weight 0,85 [kg] Protection rating IP, IK, class IP 20, IK 1, BLACK Luminaire colour Cover Plastic Operating voltage 220-240V 50-60Hz

Note: All data are typical values. Tolerance of measurements +/-10% System features may change with product improvements due to technical advances.