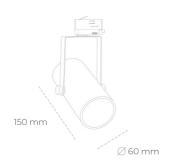

## **LUMINAIRE**

Weight 0,85 [kg] Protection rating IP, IK, class IP 20, IK 1, BLACK Luminaire colour Cover Plastic Operating voltage 220-240V 50-60Hz

Note: All data are typical values. Tolerance of measurements +/-10% System features may change with product improvements due to technical advances.