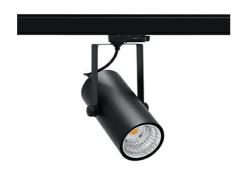

## Spotlight LED

Compact track mounted LED spotlight. Aluminium housing. Ceiling base installation possible. Available in white, black and grey. Any RAL palette colour available on enquiry. Reflector beams available: 15°, 23°, 38°, 45° and 60°. Maximum power is 27W.