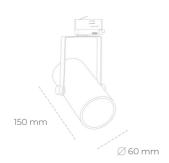

## **LUMINAIRE**

Weight 0,85 [kg]

Protection rating IP , IK , class IP 20, IK 1,

Luminaire colour BLACK

Cover Plastic

Operating voltage 220-240V 50-60Hz

Note: All data are typical values. Tolerance of measurements +/-10% System features may change with product improvements due to technical advances.