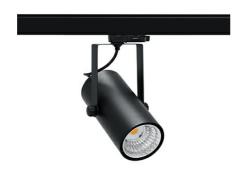

## Spotlight LED

Compact track mounted LED spotlight. Aluminium housing. Ceiling base installation possible. Available in white, black and grey. Any RAL palette colour available on enquiry. Reflector beams available: 15°, 23°, 38°, 45° and 60°. Maximum power is 27W.

## LUMINAIRE

Weight 0,85 [kg]
Protection rating IP , IK , class IP 20, IK 1,
Luminaire colour BLACK
Cover Plastic
Operating voltage 220-240V 50-60Hz

Note: All data are typical values. Tolerance of measurements +/-10% System features may change with product improvements due to technical advances.