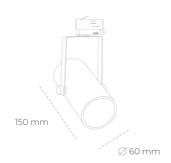

## Spotlight LED

Compact track mounted LED spotlight. Aluminium housing. Ceiling base installation possible. Available in white, black and grey. Any RAL palette colour available on enquiry. Reflector beams available: 15°, 23°, 38°, 45° and 60°. Maximum power is 27W.

## LUMINAIRE

Weight 0,85 [kg]
Protection rating IP , IK , class IP 20, IK 1,
Luminaire colour BLACK
Cover Plastic
Operating voltage 220-240V 50-60Hz

Note: All data are typical values. Tolerance of measurements +/-10% System features may change with product improvements due to technical advances.