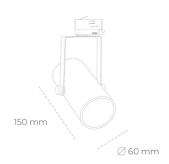

## Spotlight LED

Compact track mounted LED spotlight. Aluminium housing. Ceiling base installation possible. Available in white, black and grey. Any RAL palette colour available on enquiry. Reflector beams available: 15°, 23°, 38°, 45° and 60°. Maximum power is 27W.

## LUMINAIRE

MacAdam

Weight 0,85 [kg]
Protection rating IP , IK , class IP 20, IK 1,
Luminaire colour BLACK
Cover Plastic
Operating voltage 220-240V 50-60Hz

Note: All data are typical values. Tolerance of measurements +/-10% System features may change with product improvements due to technical advances.