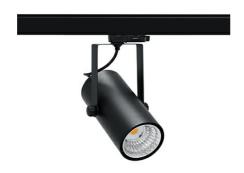

## SPOTLIGHT LIDER B MINI 942 19W 15° BLACK MEAT WHITE ON/OFF

Article number: N007-K0002-CC942-H5-M15-ZE52\_500-S1-###

ON/OFF

3 SDCM

COB 4200 [K] MEAT WHITE Light colour CRI 90 Led chip flux 1976 [lm] Luminous flux 1778 [lm] System power 19 [W] Luminaire Efficiency 94 [lm/W] Beam angle 15° Controller

## Spotlight LED

Compact track mounted LED spotlight. Aluminium housing. Ceiling base installation possible. Available in white, black and grey. Any RAL palette colour available on enquiry. Reflector beams available: 15°, 23°, 38°, 45° and 60°. Maximum power is 27W.