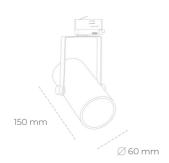

## Spotlight LED

Compact track mounted LED spotlight. Aluminium housing. Ceiling base installation possible. Available in white, black and grey. Any RAL palette colour available on enquiry. Reflector beams available: 15°, 23°, 38°, 45° and 60°. Maximum power is 27W.

## LUMINAIRE

Weight 0,85 [kg]

Protection rating IP , IK , class IP 20, IK 1,

Luminaire colour BLACK

Cover Plastic

Operating voltage 220-240V 50-60Hz

Note: All data are typical values. Tolerance of measurements +/-10% System features may change with product improvements due to technical advances.