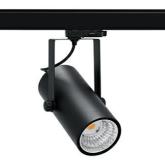

# SPOTLIGHT LIDER B MINI 935 19W 60° BLACK HI EFFICIENT ON/OFF

Article number: N007-K0002-BB935-H5-M60-ZE52\_500-S1-###

| LED                                  | СОВ                      |
|--------------------------------------|--------------------------|
| Light colour                         | 3500 [K] HI<br>EFFICIENT |
| CRI                                  | 90                       |
| Led chip flux                        | 3054 [lm]                |
| Luminous flux                        | 2748 [lm]                |
| System power<br>Luminaire Efficiency | 19 [W]                   |
| Beam angle                           | 145 [lm/W]               |
| Controller                           | 60°                      |
| MacAdam                              | ON/OFF                   |
|                                      | 3 SDCM                   |
|                                      |                          |

## Spotlight LED

Compact track mounted LED spotlight. Aluminium housing. Ceiling base installation possible. Available in white, black and grey. Any RAL palette colour available on enquiry. Reflector beams available: 15°, 23°, 38°, 45° and 60°. Maximum power is 27W.

#### LUMINAIRE

| Weight                            | 0,85 [kg]        |
|-----------------------------------|------------------|
| Protection rating IP , IK , class | IP 20, IK 1,     |
| Luminaire colour                  | BLACK            |
| Cover                             | Plastic          |
| Operating voltage                 | 220-240V 50-60Hz |