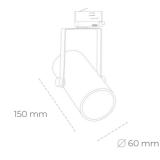

## Spotlight LED

Compact track mounted LED spotlight. Aluminium housing. Ceiling base installation possible. Available in white, black and grey. Any RAL palette colour available on enquiry. Reflector beams available: 15°, 23°, 38°, 45° and 60°. Maximum power is 27W.