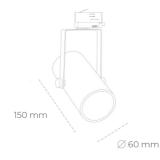

#### Spotlight LED

Compact track mounted LED spotlight. Aluminium housing. Ceiling base installation possible. Available in white, black and grey. Any RAL palette colour available on enquiry. Reflector beams available: 15°, 23°, 38°, 45° and 60°. Maximum power is 27W.

#### LUMINAIRE

| Weight                            | 0,85 [kg]        |
|-----------------------------------|------------------|
| Protection rating IP , IK , class | IP 20, IK 1,     |
| Luminaire colour                  | BLACK            |
| Cover                             | Plastic          |
| Operating voltage                 | 220-240V 50-60Hz |