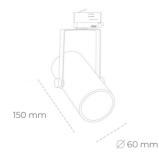

## LUMINAIRE

| Weight                            | 0,85 [kg]        |
|-----------------------------------|------------------|
| Protection rating IP , IK , class | IP 20, IK 1,     |
| Luminaire colour                  | BLACK            |
| Cover                             | Plastic          |
| Operating voltage                 | 220-240V 50-60Hz |