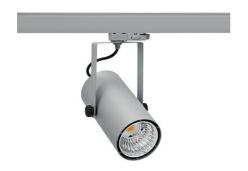

## Spotlight LED

Compact track mounted LED spotlight. Aluminium housing. Ceiling base installation possible. Available in white, black and grey. Any RAL palette colour available on enquiry. Reflector beams available: 15°, 23°, 38°, 45° and 60°. Maximum power is 27W.