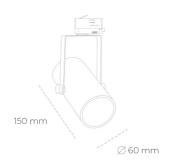

## LUMINAIRE

 Weight
 0,85 [kg]

 Protection rating IP , IK , class
 IP 20, IK 1,

 Luminaire colour
 GREY

 Cover
 Plastic

 Operating voltage
 220-240V 50-60Hz

## Spotlight LED

Compact track mounted LED spotlight. Aluminium housing. Ceiling base installation possible. Available in white, black and grey. Any RAL palette colour available on enquiry. Reflector beams available: 15°, 23°, 38°, 45° and 60°. Maximum power is 27W.