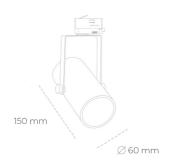

## LUMINAIRE

 Weight
 0,85 [kg]

 Protection rating IP , IK , class
 IP 20, IK 1,

 Luminaire colour
 GREY

 Cover
 Plastic

 Operating voltage
 220-240V 50-60Hz