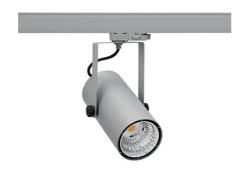

## SPOTLIGHT LIDER B MINI 820 23W 60° GREY MEAT PINK ON/OFF

Article number: N007-K0001-VE820-H5-M60-ZE51\_600-S1-###

COB

ON/OFF

3 SDCM

 Light colour
 2000 [K] MEAT PINK

 CRI
 80

 Led chip flux
 2013 [lm]

## Spotlight LED

Compact track mounted LED spotlight. Aluminium housing. Ceiling base installation possible. Available in white, black and grey. Any RAL palette colour available on enquiry. Reflector beams available: 15°, 23°, 38°, 45° and 60°. Maximum power is 27W.