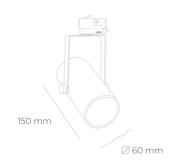

## LUMINAIRE

Weight 0,85 [kg]

Protection rating IP , IK , class IP 20, IK 1,

Luminaire colour GREY

Cover Plastic

Operating voltage 220-240V 50-60Hz