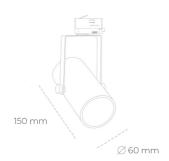

## LUMINAIRE

Weight 0,85 [kg]

Protection rating IP , IK , class IP 20, IK 1,

Luminaire colour GREY

Cover Plastic

Operating voltage 220-240V 50-60Hz

## Spotlight LED

Compact track mounted LED spotlight. Aluminium housing. Ceiling base installation possible. Available in white, black and grey. Any RAL palette colour available on enquiry. Reflector beams available: 15°, 23°, 38°, 45° and 60°. Maximum power is 27W.