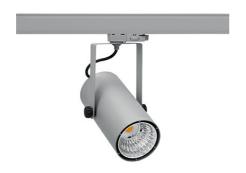

## Spotlight LED

Compact track mounted LED spotlight. Aluminium housing. Ceiling base installation possible. Available in white, black and grey. Any RAL palette colour available on enquiry. Reflector beams available: 15°, 23°, 38°, 45° and 60°. Maximum power is 27W.