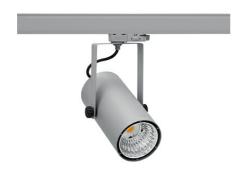

## Spotlight LED

Compact track mounted LED spotlight. Aluminium housing. Ceiling base installation possible. Available in white, black and grey. Any RAL palette colour available on enquiry. Reflector beams available: 15°, 23°, 38°, 45° and 60°. Maximum power is 27W.