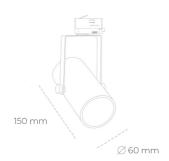

## Spotlight LED

Compact track mounted LED spotlight. Aluminium housing. Ceiling base installation possible. Available in white, black and grey. Any RAL palette colour available on enquiry. Reflector beams available: 15°, 23°, 38°, 45° and 60°. Maximum power is 27W.