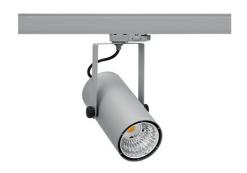

## Spotlight LED

Compact track mounted LED spotlight. Aluminium housing. Ceiling base installation possible. Available in white, black and grey. Any RAL palette colour available on enquiry. Reflector beams available: 15°, 23°, 38°, 45° and 60°. Maximum power is 27W.