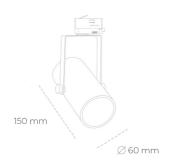

## Spotlight LED

Compact track mounted LED spotlight. Aluminium housing. Ceiling base installation possible. Available in white, black and grey. Any RAL palette colour available on enquiry. Reflector beams available: 15°, 23°, 38°, 45° and 60°. Maximum power is 27W.

## LUMINAIRE

MacAdam

Weight 0,85 [kg]

Protection rating IP , IK , class IP 20, IK 1,

Luminaire colour GREY

Cover Plastic

Operating voltage 220-240V 50-60Hz

Note: All data are typical values. Tolerance of measurements +/-10% System features may change with product improvements due to technical advances.