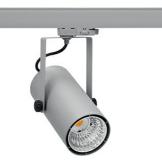

## SPOTLIGHT LIDER B MINI 940 23W 60° GREY | ON/OFF

Article number: N007-K0001-RF940-H5-M60-ZE51\_600-S1-###

|   | LED                  | COB        | Spotlight LED                                                        |
|---|----------------------|------------|----------------------------------------------------------------------|
|   | Light colour         | 4000 [K]   | Compact track<br>installation pos<br>colour availabl<br>60°. Maximum |
|   | CRI                  | 90         |                                                                      |
|   | Led chip flux        | 2899 [lm]  |                                                                      |
|   | Luminous flux        | 2609 [lm]  |                                                                      |
|   | System power         | 23 [W]     |                                                                      |
|   | Luminaire Efficiency | 113 [lm/W] |                                                                      |
|   | Beam angle           | 60°        |                                                                      |
|   | Controller           | ON/OFF     |                                                                      |
|   | MacAdam              | 3 SDCM     |                                                                      |
| 1 | LUMINAIRE            |            |                                                                      |
|   | Weight               | 0,85 [kg]  |                                                                      |

## D

k mounted LED spotlight. Aluminium housing. Ceiling base ssible. Available in white, black and grey. Any RAL palette ble on enquiry. Reflector beams available: 15°, 23°, 38°, 45° and m power is 27W.