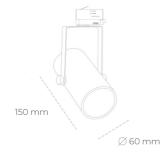

## SPOTLIGHT LIDER B MINI 940 23W 60° GREY | ON/OFF

Article number: N007-K0001-RF940-H5-M60-ZE51\_600-S1-###

|   | LED                  | COB        | Spotlight LED                                                        |
|---|----------------------|------------|----------------------------------------------------------------------|
|   | Light colour         | 4000 [K]   | Compact track<br>installation pos<br>colour availabl<br>60°. Maximum |
|   | CRI                  | 90         |                                                                      |
|   | Led chip flux        | 2899 [lm]  |                                                                      |
|   | Luminous flux        | 2609 [lm]  |                                                                      |
|   | System power         | 23 [W]     |                                                                      |
|   | Luminaire Efficiency | 113 [lm/W] |                                                                      |
|   | Beam angle           | 60°        |                                                                      |
|   | Controller           | ON/OFF     |                                                                      |
|   | MacAdam              | 3 SDCM     |                                                                      |
| 1 | LUMINAIRE            |            |                                                                      |
|   | Weight               | 0,85 [kg]  |                                                                      |

IP 20, IK 1,

220-240V 50-60Hz

GREY

Plastic