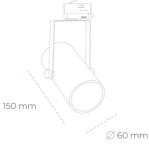

## SPOTLIGHT LIDER B MINI 930 10W 60° GREY | ON/OFF

Article number: N007-K0001-RF930-H5-M60-ZE61\_250-S1-###

| LED                  | COB        | Spotlight Ll                                                  |
|----------------------|------------|---------------------------------------------------------------|
| Light colour         | 3000 [K]   | Compact tra<br>installation p<br>colour availa<br>60°. Maximu |
| CRI                  | 90         |                                                               |
| Led chip flux        | 1152 [lm]  |                                                               |
| Luminous flux        | 1036 [lm]  |                                                               |
| System power         | 10 [W]     |                                                               |
| Luminaire Efficiency | 104 [lm/W] |                                                               |
| Beam angle           | 60°        |                                                               |
| Controller           | ON/OFF     |                                                               |
| MacAdam              | 3 SDCM     |                                                               |

## \_ED

ack mounted LED spotlight. Aluminium housing. Ceiling base possible. Available in white, black and grey. Any RAL palette lable on enquiry. Reflector beams available: 15°, 23°, 38°, 45° and um power is 27W.