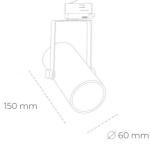

## SPOTLIGHT LIDER B MINI 930 10W 45° GREY | ON/OFF

Article number: N007-K0001-RF930-H5-M45-ZE61\_250-S1-###

| LED                  | COB        | Spotlight LED                                                               |
|----------------------|------------|-----------------------------------------------------------------------------|
| Light colour         | 3000 [K]   | Compact track m<br>installation possi<br>colour available<br>60°. Maximum p |
| CRI                  | 90         |                                                                             |
| Led chip flux        | 1152 [lm]  |                                                                             |
| Luminous flux        | 1036 [lm]  |                                                                             |
| System power         | 10 [W]     |                                                                             |
| Luminaire Efficiency | 104 [lm/W] |                                                                             |
| Beam angle           | 45°        |                                                                             |
| Controller           | ON/OFF     |                                                                             |
| MacAdam              | 3 SDCM     |                                                                             |

0,85 [kg]

GREY

Plastic

IP 20, IK 1,

220-240V 50-60Hz

mounted LED spotlight. Aluminium housing. Ceiling base sible. Available in white, black and grey. Any RAL palette e on enquiry. Reflector beams available: 15°, 23°, 38°, 45° and power is 27W.