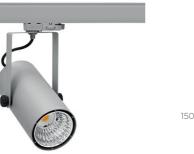

## SPOTLIGHT LIDER B MINI 930 10W 45° GREY | ON/OFF

Article number: N007-K0001-RF930-H5-M45-ZE61\_250-S1-###

| LED                  | COB        | Spotlight LED                                                               |
|----------------------|------------|-----------------------------------------------------------------------------|
| Light colour         | 3000 [K]   | Compact track m<br>installation possi<br>colour available<br>60°. Maximum p |
| CRI                  | 90         |                                                                             |
| Led chip flux        | 1152 [lm]  |                                                                             |
| Luminous flux        | 1036 [lm]  |                                                                             |
| System power         | 10 [W]     |                                                                             |
| Luminaire Efficiency | 104 [lm/W] |                                                                             |
| Beam angle           | 45°        |                                                                             |
| Controller           | ON/OFF     |                                                                             |
| MacAdam              | 3 SDCM     |                                                                             |

0,85 [kg]

GREY

Plastic

IP 20, IK 1,

220-240V 50-60Hz

mounted LED spotlight. Aluminium housing. Ceiling base sible. Available in white, black and grey. Any RAL palette e on enquiry. Reflector beams available: 15°, 23°, 38°, 45° and power is 27W.