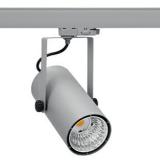

## SPOTLIGHT LIDER B MINI 930 21W 23° GREY | ON/OFF

Article number: N007-K0001-RF930-H5-M23-ZE51\_550-S1-###

IP 20, IK 1,

220-240V 50-60Hz

GREY

Plastic

| LED                           | COB                 | Spotl                               |
|-------------------------------|---------------------|-------------------------------------|
| Light colour                  | 3000 [K]            | Comp<br>install<br>colour<br>60°. N |
| CRI                           | 90                  |                                     |
| Led chip flux                 | 2536 [lm]           |                                     |
| Luminous flux<br>System power | 2282 [lm]<br>21 [W] |                                     |
|                               |                     |                                     |
| Luminaire Efficiency          | 109 [lm/W]          |                                     |
| Beam angle                    | 23°                 |                                     |
| Controller<br>MacAdam         | ON/OFF<br>3 SDCM    |                                     |
|                               |                     |                                     |
| UMINAIRE                      |                     | _                                   |
| LOMINAIRE                     |                     |                                     |
| Weight                        | 0,85 [kg]           |                                     |

## Spotlight LED

Compact track mounted LED spotlight. Aluminium housing. Ceiling base nstallation possible. Available in white, black and grey. Any RAL palette colour available on enquiry. Reflector beams available: 15°, 23°, 38°, 45° and 50°. Maximum power is 27W.