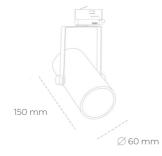

## SPOTLIGHT LIDER B MINI 930 21W 23° GREY | ON/OFF

Article number: N007-K0001-RF930-H5-M23-ZE51\_550-S1-###

IP 20, IK 1,

220-240V 50-60Hz

GREY

Plastic

| LED                           | COB                 | Spotl                               |
|-------------------------------|---------------------|-------------------------------------|
| Light colour                  | 3000 [K]            | Comp<br>install<br>colour<br>60°. N |
| CRI                           | 90                  |                                     |
| Led chip flux                 | 2536 [lm]           |                                     |
| Luminous flux<br>System power | 2282 [lm]<br>21 [W] |                                     |
|                               |                     |                                     |
| Luminaire Efficiency          | 109 [lm/W]          |                                     |
| Beam angle                    | 23°                 |                                     |
| Controller<br>MacAdam         | ON/OFF<br>3 SDCM    |                                     |
|                               |                     |                                     |
| UMINAIRE                      |                     | _                                   |
| LOMINAIRE                     |                     |                                     |
| Weight                        | 0,85 [kg]           |                                     |

## Spotlight LED

Compact track mounted LED spotlight. Aluminium housing. Ceiling base nstallation possible. Available in white, black and grey. Any RAL palette colour available on enquiry. Reflector beams available: 15°, 23°, 38°, 45° and 50°. Maximum power is 27W.